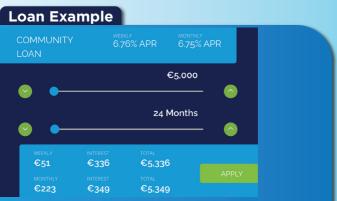

The People First Community Loan is designed specifically for community groups to help make their projects/plans become reality. For large scale finance projects, PFCU can co-fund in collaboration with Community Finance Ireland.

We support projects across a wide range of areas, including:

- Sports & Recreation
- 💄 Culture & Heritage
- 🔁 Arts (as per Arts Act 2003)
- 😍 Health of the community
- 🚱 Youth, Welfare & Amenities
- 🥑 Natural Environment



Note: To apply for the Community Loan, groups will be required to open a Club Account before a loan application can be submitted.

For more details contact us: 057 8622594.



WARNING: Terms & Conditions apply. Loans are subject to approval. If you do not meet the repayments on your loan, your account will go into arrears. This may affect your credit rating, which may limit your ability to access credit in the future. People First Credit Union Limited is regulated by the Central Bank of Ireland.

\*Examples provided are for illustrative purposes only.

## What We Offer

- Community Lending Rate at 6.75% APR
- Borrow up to €200,000
- Loan term between 1-35 Years
- Flexible Repayments
- No large savings required
- No transaction or admin charges
- No penalties for early or lump-sum repayments
- Expert advice and guidance through the application process

## **Documents Required**

- Completed PFCU Community Loan Application
  Form
- Current proof of ID and addres